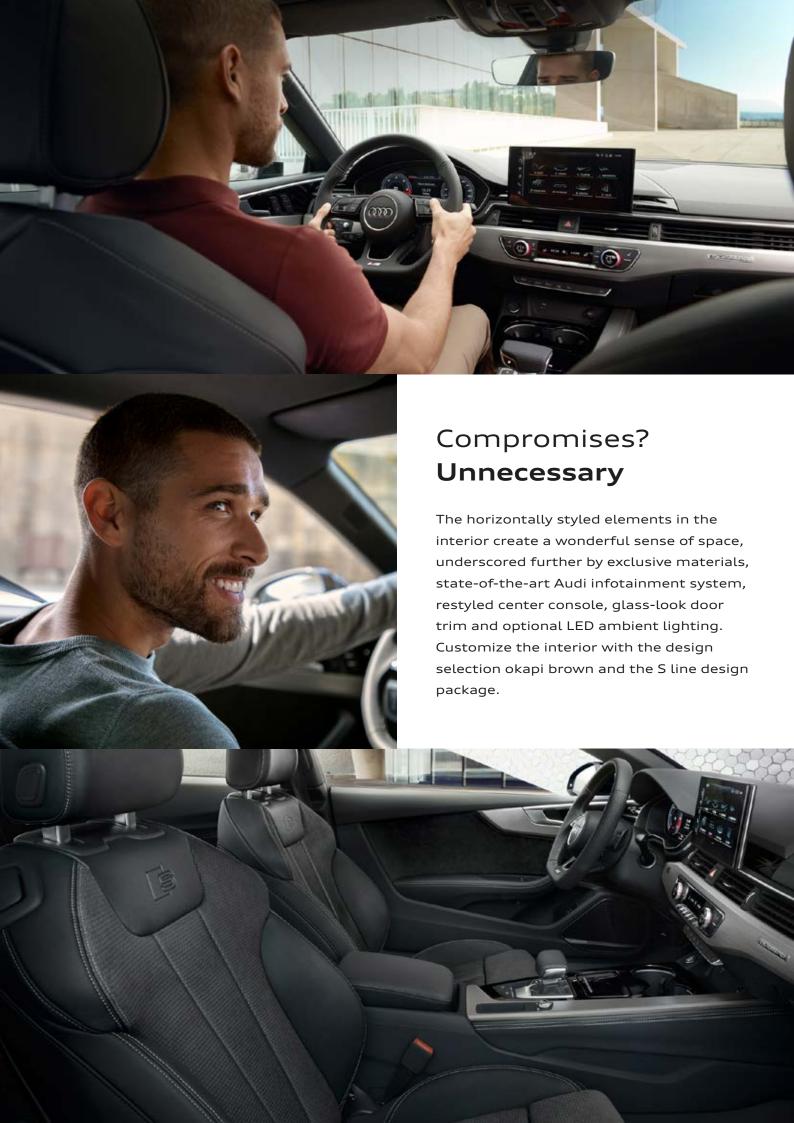

## The best driving style? Variety

The dynamic steering adapts the vehicle's steering ratio and force to its speed. In combination with Audi drive select, you then experience a driving sensation tailored to your preferences at any time. Quattro drive with ultra technology is also available for certain engines.