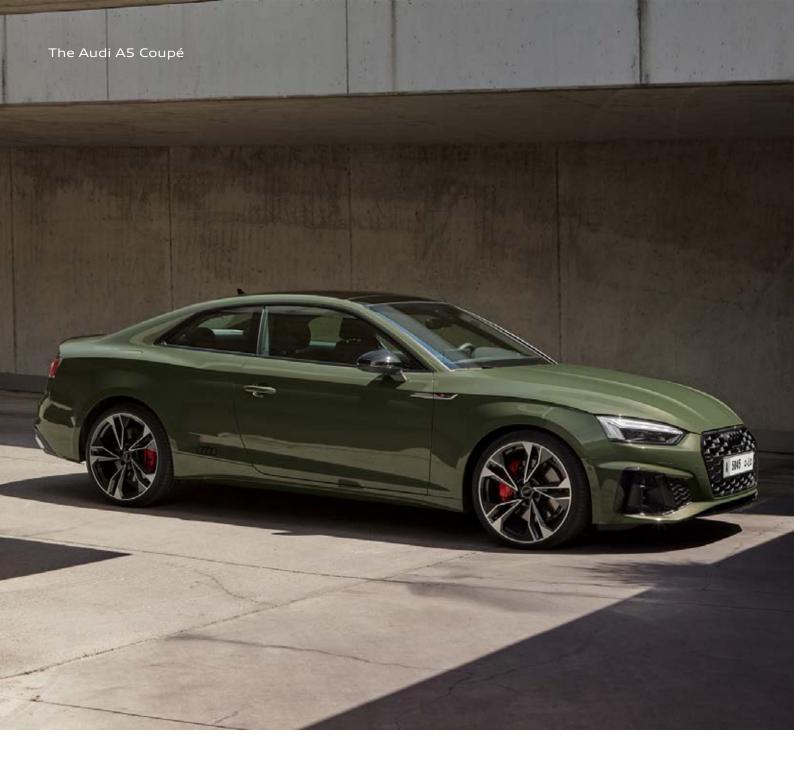

# **Beautiful view** – whatever your perspective

The sportiness of the Audi A5 Coupé impresses even before your first drive with the new design language of the elegant 3-door model. The sportiness is underscored by sills accentuated in the center and optional 20-inch cast aluminum wheels. The diffuser and trapezoidal tailpipe trims highlight the wide rear.