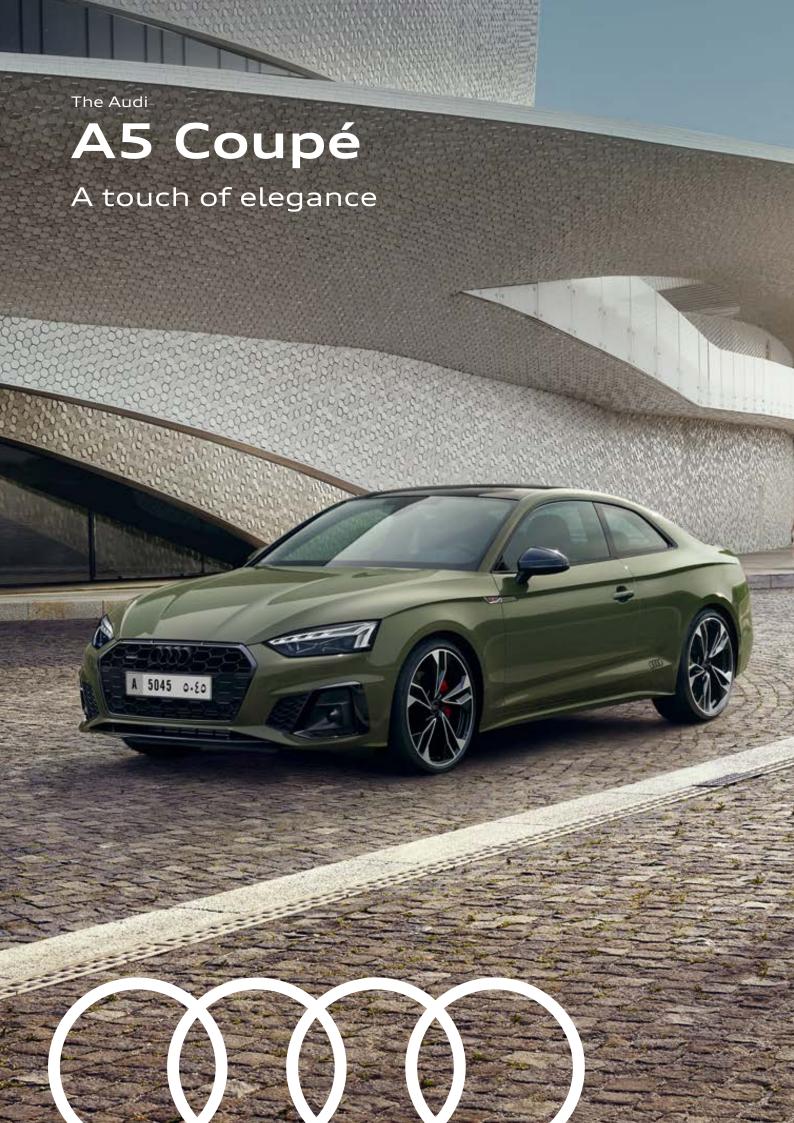

# **Beautiful view** – whatever your perspective

The sportiness of the Audi A5 Coupé impresses even before your first drive with the new design language of the elegant 3-door model. The sportiness is underscored by sills accentuated in the center and optional 20-inch cast aluminum wheels. The diffuser and trapezoidal tailpipe trims highlight the wide rear.