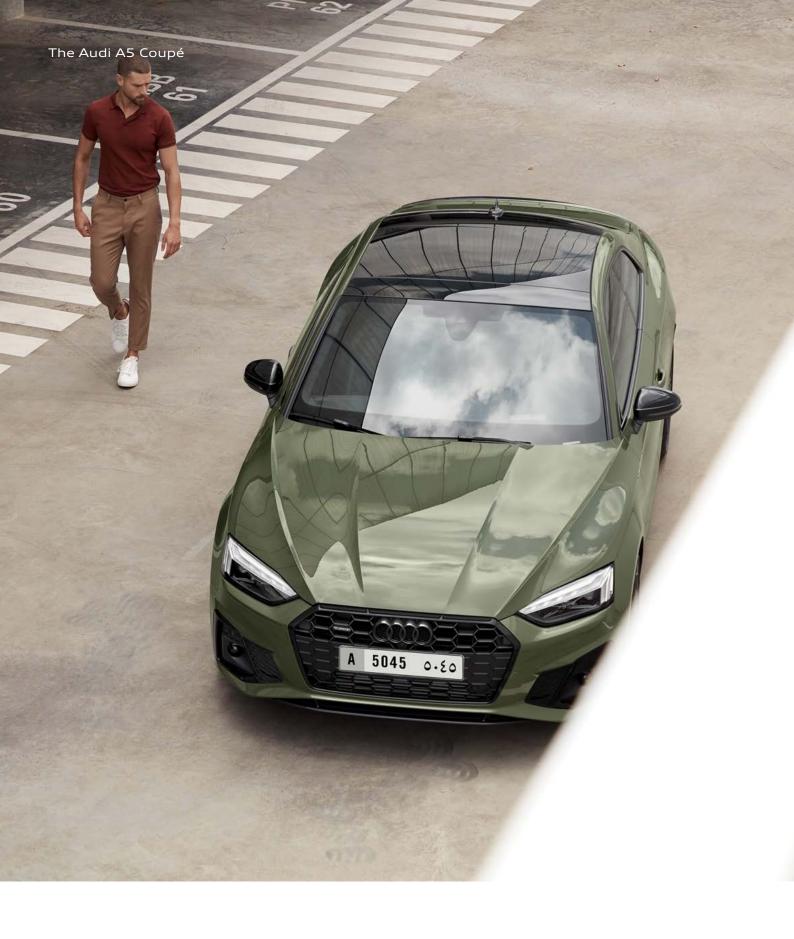

# **Beautiful view** – whatever your perspective

The sportiness of the Audi A5 Coupé impresses even before your first drive with the new design language of the elegant 3-door model. The sportiness is underscored by sills accentuated in the center and optional 20-inch cast aluminum wheels. The diffuser and trapezoidal tailpipe trims highlight the wide rear.