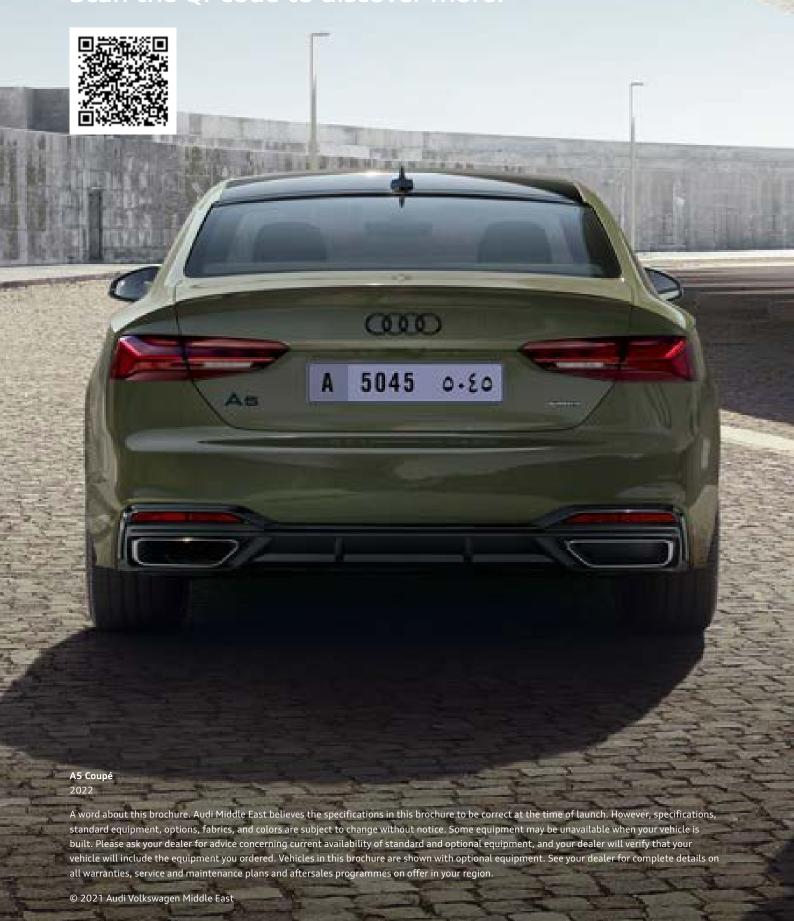

# **Beautiful view** – whatever your perspective

The sportiness of the Audi A5 Coupé impresses even before your first drive with the new design language of the elegant 3-door model. The sportiness is underscored by sills accentuated in the center and optional 20-inch cast aluminum wheels. The diffuser and trapezoidal tailpipe trims highlight the wide rear.